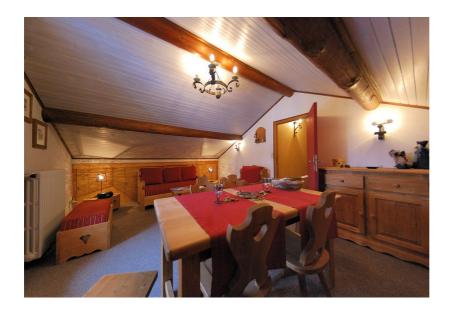

| Ability : 4-5 persons | Second floor | Area : 50 m2 |
|-----------------------|--------------|--------------|
|-----------------------|--------------|--------------|

Very well exposed and comfortable mansard apartment (comfort rating 2) with a little balcony

Central heating

- 2 bedrooms with wash basin, parquet floor

   → 1 double bed (1.90 m x 1.40 m) + 1 single bed (1.90 m x 0.90 m)
   → 2 single beds (1.90 m x 0.90 m)
   High quality new bedding : continental quilts and pillows
   Possibility to rent sheets and towels
- 1 bathroom (bath, basin, hairdryer)
- 1 independent W.C.
- -
- 1 living room, parquet floor, T.V. (TNT and foreign channels), tuner with CD player, DVD player, WIFI
- 1 fully equipped independent kitchen : refrigerator, dishwasher, double sink, 4 gas hotplates, electric oven, micro wave, washing machine-tumble-dryer