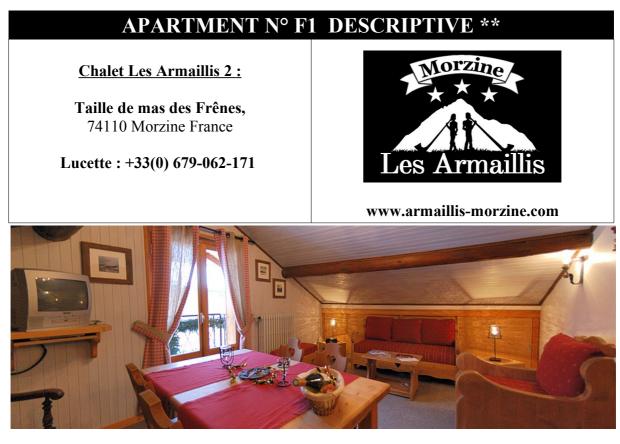

| Ability : 4-5 persons | Second floor | Area : 50 m2 |
|-----------------------|--------------|--------------|
|-----------------------|--------------|--------------|

Very well exposed and comfortable mansard apartment (comfort rating 2) with a little balcony

Central heating

- 2 bedrooms with wash basin, parquet floor

   → 1 double bed (1.90 m x 1.40 m) + 1 single bed (1.90 m x 0.90 m)
   → 2 single beds (1.90 m x 0.90 m)
   High quality new bedding : continental quilts and pillows
   Possibility to rent sheets and towels
- 1 bathroom (bath, basin, hairdryer)
- 1 independent W.C.
- -
- 1 living room, parquet floor, T.V. (TNT and foreign channels), tuner with CD player, DVD player, WIFI
- 1 fully equipped independent kitchen : refrigerator, dishwasher, double sink, 4 gas hotplates, electric oven, micro wave, washing machine-tumble-dryer